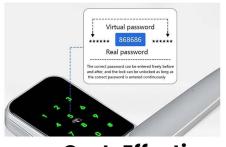

## **FEATURES**

- Motherboard supports antiinterference and error correction functions. The lock information will not be lost when the power is off
- Pre-configured
- 200 maximum cardholders per lock
- Use mobile credential to unlock handle
- Anti-static support