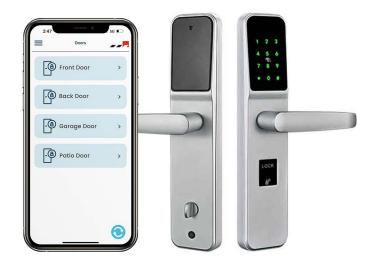

# MILLENNIUM SMART LOCKS

Integrable Seamlessly Integrate into your existing access control system.

Mobile Unlock doors from anywhere with any mobile device.

- Keyless Entry
- Remote access
- Unlock momentarily through our
- Mobile App
- Real-time Monitoring
- Audit Trails
- Easy Installation
- Low voltage alarm
- ► Triple mute locking body
- Clock inner lock controls the key card use time

- Integrated with Millennium Ultra
- Works with Ultra Mobile Apps, Ultra Win and Browser Clients
- Cardholders can be created from Ultra Mobile Client
- Invitation can be sent to
  Cardholder's email from Ultra
  Cardholder page or Mobile Client
- Operate and control the locks remotely