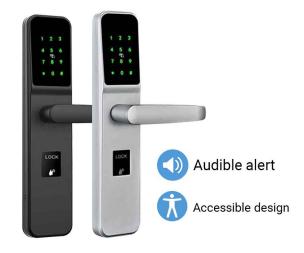

# **Beyond CLOUD ACCESS, We Grant CONFIDENCE**

Millennium **Ultra** smart locks represent a technological leap in access control, providing a seamless and secure solution for modern spaces. Designed for a range of settings, from villas, offices, and apartments to Airbnb rooms, these stylishly designed wireless handles grant users the power to manage access with precision. With a multitude of options and colors to choose from, you can seamlessly integrate these handles into your space, matching both its aesthetics and security needs. Their user-friendly interface and customizable features ensure a tailored experience that evolves in sync with your changing security requirements.

- Keyless Entry
- Remote access
- Unlock momentarily through our
- Mobile App
- Real-time Monitoring
- Audit Trails
- Easy Installation
- Low voltage alarm
- ► Triple mute locking body
- Clock inner lock controls the key card use time

## **FEATURES**

- Motherboard supports antiinterference and error correction functions. The lock information will not be lost when the power is off
- Pre-configured
- 200 maximum cardholders per lock
- Use mobile credential to unlock handle
- Anti-static support