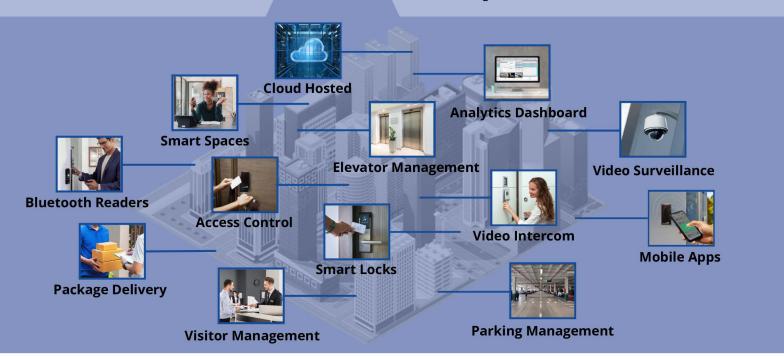

# **Beyond CLOUD ACCESS, We Grant CONFIDENCE**

Millennium **Ultra** smart locks represent a technological leap in access control, providing a seamless and secure solution for modern spaces. Designed for a range of settings, from villas, offices, and apartments to Airbnb rooms, these stylishly designed wireless handles grant users the power to manage access with precision. With a multitude of options and colors to choose from, you can seamlessly integrate these handles into your space, matching both its aesthetics and security needs. Their user-friendly interface and customizable features ensure a tailored experience that evolves in sync with your changing security requirements.

- Keyless Entry
- Remote access
- Unlock momentarily through our
- Mobile App
- Real-time Monitoring
- Audit Trails
- Easy Installation
- Low voltage alarm
- ► Triple mute locking body
- Clock inner lock controls the key card use time

## **FEATURES**

- Motherboard supports antiinterference and error correction functions. The lock information will not be lost when the power is off
- Pre-configured
- 200 maximum cardholders per lock
- Use mobile credential to unlock handle
- Anti-static support