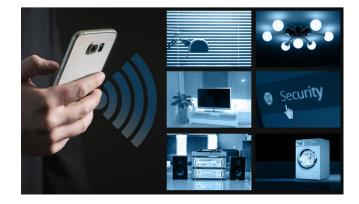

### **Smart Power Plug With Mobile Connectivity**

Our Smart Power Plug offers seamless connectivity to your mobile device, making it compatible with both iOS and Android platforms. With the accompanying smartphone app, you can easily control and manage your connected appliances from anywhere at any time. This user-friendly interface allows you to remotely switch devices on or off, set timers, and monitor energy usage effortlessly. Experience the convenience of a truly connected space with our smart plug.