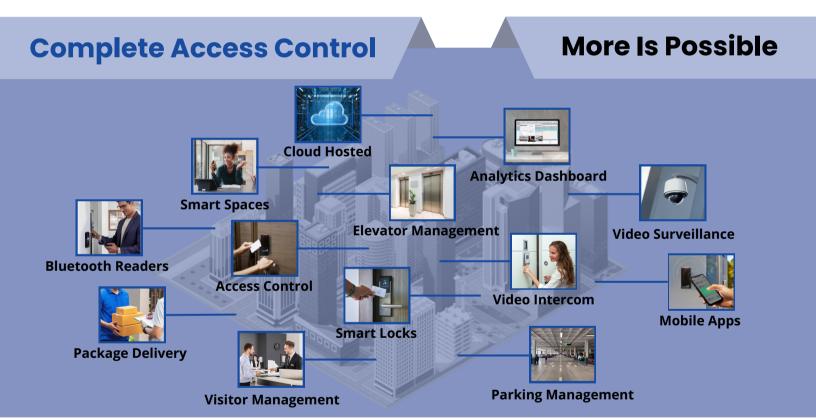

## **Beyond CLOUD ACCESS, We Grant CONFIDENCE**

A Smart Space refers to a physical setting outfitted with interconnected sensors and monitoring devices that leverage IoT technology to enhance energy efficiency, boost productivity in business and public sectors, and facilitate easier and more meaningful human interactions within our surroundings and among people.

Smart Spaces can encompass various settings, including workplaces like offices and shared workspaces, residential areas like apartment complexes or hotels, and public venues such as hospitals, shopping malls, airports, or train stations.