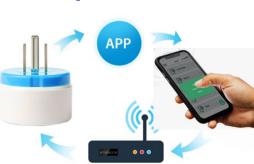

### **Smart Power Plug With Mobile Connectivity**

Our Smart Power Plug offers seamless connectivity to your mobile device, making it compatible with both iOS and Android platforms. With the accompanying smartphone app, you can easily control and manage your connected appliances from anywhere at any time. This user-friendly interface allows you to remotely switch devices on or off, set timers, and monitor energy usage effortlessly. Experience the convenience of a truly connected space with our smart plug.