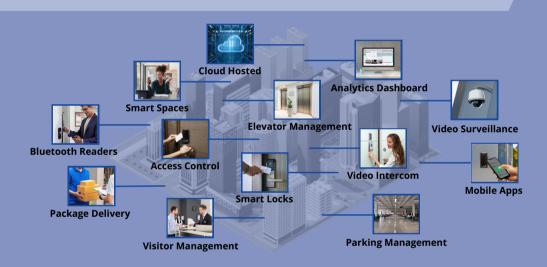

### Why Choose Millennium Video Integrations?

The Millennium Ultra integrates with leading video management software systems, offering a powerful synergy of top-tier access control security and industry-recognized video management solutions.

- Achieve superior access control security management.
- Conveniently oversee access control systems and surveillance videos in one place for streamlined monitoring, enjoying the same exceptional functionality as if you were using each system independently.
- Benefit from industry-recognized video management solutions.
- Generate detailed reports and gain comprehensive insights into access control and surveillance data.
- Adapt to changing needs with a scalable solution that grows with your requirements.
- MGI Mobile Client App allows system administrators access to the system from anywhere and see all cameras through any mobile device.