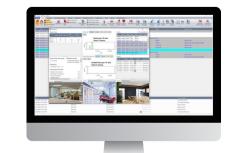

# **Beyond CLOUD ACCESS, We Grant CONFIDENCE**

The integration of Millennium **Ultra** with Milestone XProtect creates a powerful synergy, combining top-tier access control security with industry-leading video monitoring capabilities. This integration offers an intuitive interface that grants full access to live video and recording, effectively transforming the access control system into a comprehensive video security solution. By merging these two systems, users can enjoy the same high-level performance, all on a single screen with one login. This streamlines operations, saving time and effort for efficient facility monitoring, incident investigation, and security response.

## **FEATURES**

- Stream live video
- ► Pre-recorded video playback
- ► Visual verification of triggered alarm
- Authenticate, play-backand export recordings
- ► Transaction reporting
- ► Automated alarm workflow setup
- Show cameras location on map
- ► Flexible event rule engine

- Export to AVI
- ► Connection status of recorder
- ➤ View live and recorded video from multiple cameras
- Centralized singlemanagement interface
- Unlimited number ofConcurrent Server Connections

**SEE WEBSITE FOR MORE** 