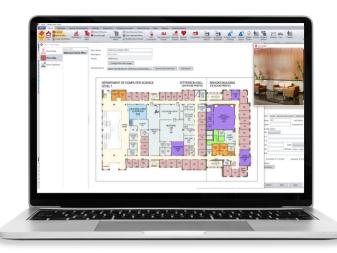

# **Beyond CLOUD ACCESS, We Grant CONFIDENCE**

The integration of Millennium **Ultra** with Milestone XProtect creates a powerful synergy, combining top-tier access control security with industry-leading video monitoring capabilities. This integration offers an intuitive interface that grants full access to live video and recording, effectively transforming the access control system into a comprehensive video security solution. By merging these two systems, users can enjoy the same high-level performance, all on a single screen with one login. This streamlines operations, saving time and effort for efficient facility monitoring, incident investigation, and security response.

## **FEATURES**

- Stream live video
- ► Pre-recorded video playback
- ► Visual verification of triggered alarm
- Authenticate, play-backand export recordings
- ► Transaction reporting
- ► Automated alarm workflow setup
- Show cameras location on map
- ► Flexible event rule engine

- Export to AVI
- ► Connection status of recorder
- ➤ View live and recorded video from multiple cameras
- Centralized singlemanagement interface
- Unlimited number ofConcurrent Server Connections

**SEE WEBSITE FOR MORE** 