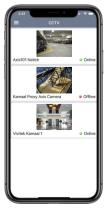

### Mobile

View video footage even without being near a monitor.

Comprehensive

Advanced access control management with worldclass video monitoring.

## **FEATURES**

- Stream live video
- ► Pre-recorded video playback
- ► Visual verification of triggered alarm
- Authenticate, play-backand export recordings
- ► Transaction reporting
- ► Automated alarm workflow setup
- Show cameras location on map
- ► Flexible event rule engine

- Export to AVI
- ► Connection status of recorder
- ➤ View live and recorded video from multiple cameras
- Centralized singlemanagement interface
- Unlimited number ofConcurrent Server Connections

**SEE WEBSITE FOR MORE** 