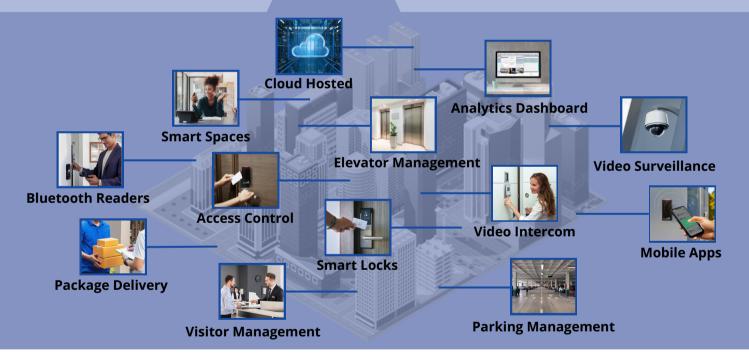

# **Beyond CLOUD ACCESS, We Grant CONFIDENCE**

The integration of Millennium **Ultra** with Milestone XProtect creates a powerful synergy, combining top-tier access control security with industry-leading video monitoring capabilities. This integration offers an intuitive interface that grants full access to live video and recording, effectively transforming the access control system into a comprehensive video security solution. By merging these two systems, users can enjoy the same high-level performance, all on a single screen with one login. This streamlines operations, saving time and effort for efficient facility monitoring, incident investigation, and security response.