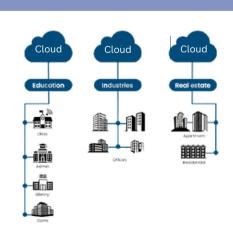

## Benefit the most from the Cloud

The cloud-hosted access control solution is flexible and works with a variety of our hardware systems making it the most suitable solution for any size installation.

- Access the platform virtually, from any device, anywhere.
- Enjoy the convenience of centralized data storage in a secure location.
- Easily update credentials, add or delete users, and view reports.
- Use your smartphone as the credential of choice.