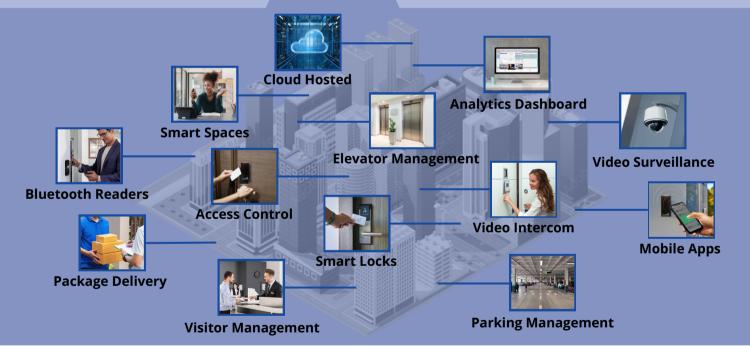

### **Options**

Millennium Ultra and our cloud-hosted solution works with the following options:

- 1. Pre-Engineered series hardware supported (able to convert the Millennium Tellus to hosted accounts)
- 2. Engineered hardware E-series hardware supported
- 3. Wireless Bluetooth readers supported
- 4. Full-featured software included
- 5. Millennium iCloud CCTV integrated
- 6. Operator Mobile App included

## Benefit the most from the Cloud

The cloud-hosted access control solution is flexible and works with a variety of our hardware systems making it the most suitable solution for any size installation.

- Access the platform virtually, from any device, anywhere.
- Enjoy the convenience of centralized data storage in a secure location.
- Easily update credentials, add or delete users, and view reports.
- Use your smartphone as the credential of choice.