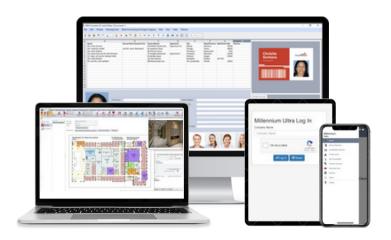

# ➤ Full-featured version of Millennium Ultra software\* (for full Ultra features see www.mgiaccess.com/millenniumultra)

- Supports unlimited number of readers
- ▶ Thin client
- ► Includes automatic upgrades

  Easily scalable
- ► Muti-Credential support
- ▶

# ► Expandable for sites with thousands of doors

- ► Intuitive UI for simplified operation
- ▶ Quick remote troubleshooting
- Predictable monthly subscription cost
- ► Low deployment costs
- ▶ Quick Support
- ► Cost and time effective

#### **FEATURES**

- ▶ 24/7 automated alarm
- Works with all versions of Millennium hardware
- Automatic upgrades include all newly introduced software features
- Mobile friendly access, use your smartphone as the credential of choice
- Multi-site management