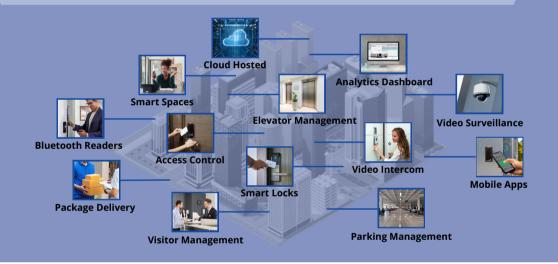

#### **FEATURES**

- Manage multiple floors
- **Partitioning**
- Configure lock settings
- **Enroll credentials**
- Set schedules
- Integrate effortlessly into your existing access control system

# Why Choose Millennium & Allegion Integration?

Unlock unparalleled benefits by integrating Millennium with Allegion smart locks, ensuring a seamless and secure access control system.

- Incorporate Allegion smart locks into your existing access control infrastructure, expanding your system's capabilities.
- · Accommodates hard to wire locations such as large spaces like museums, churches or gyms.
- Use on doors that only open 3 to 5 times a day.
- Embrace technology that aligns with evolving industry trends, ensuring your access control solution remains up-to-date and relevant for years to come.