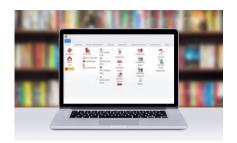

### Comprehensive

Manage all your doors in one place with our Ultra software

#### **FEATURES**

- Manage multiple floors
- **Partitioning**
- Configure lock settings
- **Enroll credentials**
- Set schedules
- Integrate effortlessly into your existing access control system