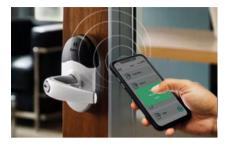

# Why Choose Millennium & Allegion Integration?

Unlock unparalleled benefits by integrating Millennium with Allegion smart locks, ensuring a seamless and secure access control system.

- Incorporate Allegion smart locks into your existing access control infrastructure, expanding your system's capabilities.
- · Accommodates hard to wire locations such as large spaces like museums, churches or gyms.
- Use on doors that only open 3 to 5 times a day.
- Embrace technology that aligns with evolving industry trends, ensuring your access control solution remains up-to-date and relevant for years to come.