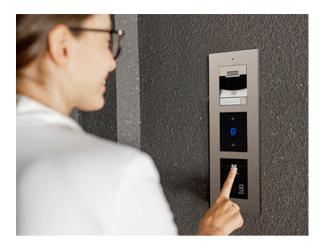

## **Beyond CLOUD ACCESS, We Grant CONFIDENCE**

Millennium Ultra seamlessly integrates with the 2N® IP Verso Intercom system, offering a seamless blend of access control and intercom telephony. This integration not only enhances access control reliability but also simplifies interfacing with Millennium Ultra, resulting in elevated site security and user convenience through a modern intercom system. Our software introduces the capability to save and search intercom events, complemented by the user-friendly Ultra Mobile Connect application for remote and on-site door control. Additionally, with video and audio connectivity directly to your phone, this enables the combination of an intercom solution with Millennium's technology, delivering a top-tier access control solution tailored to your needs.

- Mobile Connect Integration
- Remote Configurations
- ► Keypad Access for Doors
- ► Modularity
- Mobile Calls
- Remote Door Opening
- Intuitive Touchscreen
- Card Access

- Calls to mobile phones and
- Trouble-free installation
- Suitable for the disabled
- Touchscreen
- Intuitive controls and search
- Fingerprint reader
- Picture to email

#### **SEE WEBSITE FOR MORE**

Night Vision external video

**FEATURES** 

- Keypad Control and Search
- Security Relay
- Calls To Mobile
- Events/Alarm Log
- SIP support with no server