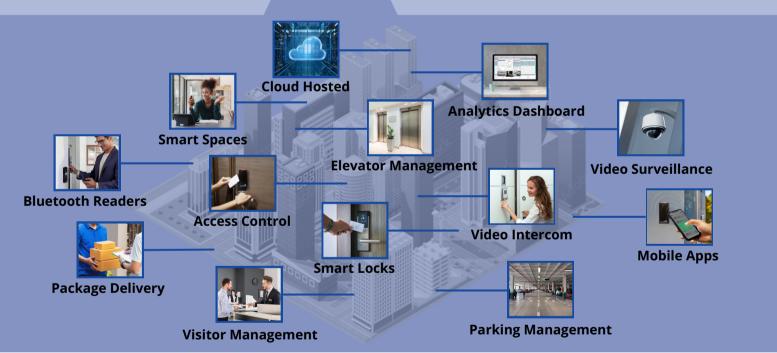

# MILLENNIUM 2N IP VERSO Management Mod









**Mobile** Answer the door from anywhere, with a mobile device.



**Convenient** Simplifies access management for users and administrators alike.

# **Scalable Solutions**

# **Complete Access Control**



### Why Choose 2N IP Intercom Integration?

2N IP Integration represents a powerful solution for access control and intercom telephony, delivering convenience, security, and customization options to meet your facility's unique needs.

- Intuitive touchscreen interface, making access management straightforward and efficient.
- With modularity and remote configuration capabilities, you can tailor the system to meet your specific facility requirements.
- Event history logs provide transparency into intercom events, offering a comprehensive view of calls and door openings.









## **Beyond CLOUD ACCESS, We Grant CONFIDENCE**

Millennium Ultra seamlessly integrates with the 2N® IP Verso Intercom system, offering a seamless blend of access control and intercom telephony. This integration n