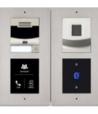

- Intuitive touchscreen interface, making access management straightforward and efficient.
- With modularity and remote configuration capabilities, you can tailor the system to meet your specific facility requirements.
- Event history logs provide transparency into intercom events, offering a comprehensive view of calls and door openings.

- Mobile Connect Integration
- Remote Configurations
- ► Keypad Access for Doors
- ► Modularity
- Mobile Calls
- Remote Door Opening
- Intuitive Touchscreen
- Card Access

- Calls to mobile phones and
- Trouble-free installation
- Suitable for the disabled
- Touchscreen
- Intuitive controls and search
- Fingerprint reader
- Picture to email

#### **SEE WEBSITE FOR MORE**

Night Vision external video

**FEATURES** 

- Keypad Control and Search
- Security Relay
- Calls To Mobile
- Events/Alarm Log
- SIP support with no server