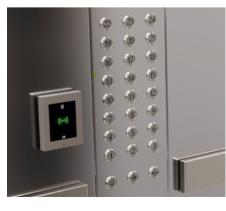

## **Beyond CLOUD ACCESS, We Grant CONFIDENCE**

Millennium Ultra seamlessly integrates with the 2N® IP Verso Intercom system, offering a seamless blend of access control and intercom telephony. This integration not only enhances access control reliability but also simplifies interfacing with Millennium Ultra, resulting in elevated site security and user convenience through a modern intercom system. Our software introduces the capability to save and search intercom events, complemented by the user-friendly Ultra Mobile Connect application for remote and on-site door control. Additionally, with video and audio connectivity directly to your phone, this enables the combination of an intercom solution with Millennium's technology, delivering a top-tier access control solution tailored to your needs.

- Mobile Connect Integration
- Remote Configurations
- ► Keypad Access for Doors
- ► Modularity
- Mobile Calls
- Remote Door Opening
- Intuitive Touchscreen
- Card Access

- Calls to mobile phones and
- Trouble-free installation
- Suitable for the disabled
- Touchscreen
- Intuitive controls and search
- Fingerprint reader
- Picture to email

#### **SEE WEBSITE FOR MORE**

Night Vision external video

**FEATURES** 

- Keypad Control and Search
- Security Relay
- Calls To Mobile
- Events/Alarm Log
- SIP support with no server